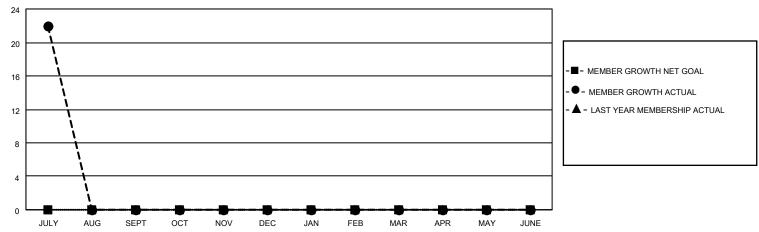

## MONTHLY MEMBERSHIP PROGRESS REPORT

LOCATION NEPAL District 325 F Results as of: 7/31/2022

| Clubs RESULTS FOR 2022-2023 |   |   |   | Members RESULTS FOR 2022-2023 |   |    |    |
|-----------------------------|---|---|---|-------------------------------|---|----|----|
|                             |   |   |   |                               |   |    |    |
| JULY/AUG/SEPT               | 0 | 0 | 0 | JULY/AUG/SEPT                 | 0 | 62 | 32 |
| OCT/NOV/DEC                 | 0 | 0 | 0 | OCT/NOV/DEC                   | 0 | 0  | 0  |
| JAN/FEB/MAR                 | 0 | 0 | 0 | JAN/FEB/MAR                   | 0 | 0  | 0  |
| APR/MAY/JUNE                | 0 | 0 | 0 | APR/MAY/JUNE                  | 0 | 0  | 0  |

## GOALS AND ACTUAL MEMBERS CUMULATIVE

| DROPPED CLUBS: 0       |    | 19 CLUBS OF 110 ADDED 1 OR<br>MORE NEW MEMBERS | GENDER DISTRIBUTION                   |                |  |
|------------------------|----|------------------------------------------------|---------------------------------------|----------------|--|
|                        |    | MORE NEW MEMBERS                               | MALE                                  | 1,897 (70.92%) |  |
|                        |    |                                                | FEMALE<br>NON BINADY                  | 778 (29.08%)   |  |
| <u>DROPPED MEMBERS</u> |    |                                                | NON BINARY                            | 0 (0.00%)      |  |
| DECEASED               | 0  |                                                | PREFER NOT TO ANSWER                  | 0 (0.00%)      |  |
| CLUB CANCELLED         | 0  | CLICK HERE FOR CUMULATIVE                      | TOTAL FAMILY UNIT MEMBERS             | 2,284          |  |
| OTHER                  | 32 | MEMBERSHIP DATA                                |                                       | ,              |  |
| TOTAL 32               |    |                                                | FAMILY MEMBERS PAYING HALF DUES 1,549 |                |  |
|                        |    |                                                |                                       |                |  |